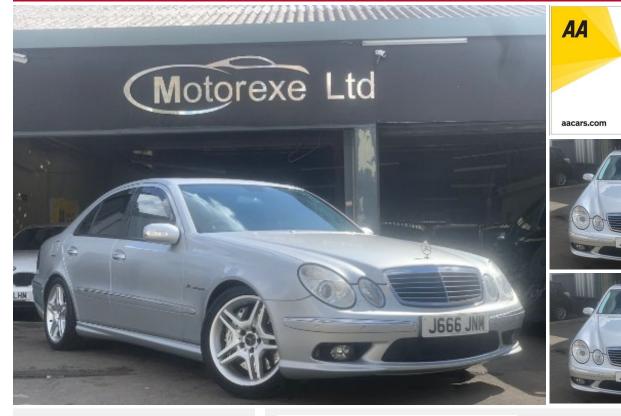

## 2004(J) Mercedes-Benz E Class 5.4 E55 AMG 4dr

## £12,950

This dealer has

signed up to our **Dealer Promise.** 

Free history check
6 months (minimum) MOT
Free 12 months Breakdown cover

666 IN

**Engine:** Petrol **Body:** Saloon **Gearbox:** Automatic 5439cc **Capacity: Colour:** Silver Mileage: 80,000 **CO<sup>2</sup>**: 310g/km MPG: 21.0mpg 155mph **Top Speed:** BHP: 476bhp Insurance 47D Grp: **Motorexe Ltd** 